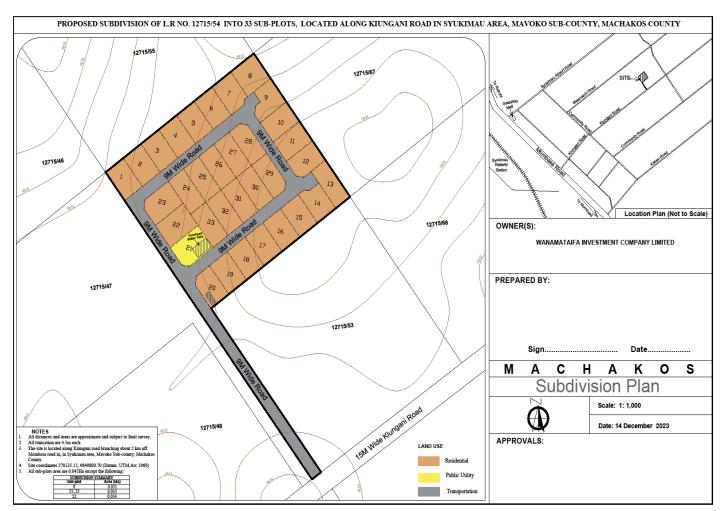

be purchased through UN SACCO Plots Loan

Located 13 km from UN complex

Red soil





## THE KANTAFU PROJECT

- The land is fenced & controlled development
- Borehole drilling underway
- Members have started constructing their residential houses.
- Ready Titles Transfers being done to individual members
  - 89 titles already processed
  - 41 underway



#### **NAMANGA PROJECT DETAILS**





## **SYOKIMAU PROJECT**

#### **KEY FEATURES**

- 2 km from Mombasa Rd and Express Way
- 27 km from UN complex Approx. 45minutes drive to UN Complex
- Leasehold titles Noncitizens can own the plot.
- Road earmarked for tarmacking.
- About 5km from SGR and proximity to JKIA
- ► The land has a perimeter fence and borehole
- Already settled area
- Church and Mosque nearby



## PROJECT SUBDIVISION MAP





## **Plots Pricing**

- Early Bird (1st 10 plots) Ksh. 5.85m
- Cash Buyers Ksh. 5.9m
- Installment Buyers Ksh.5.95m
- Non-Members 6.1m



Contact Shirika Insurance Agency for all your Insurance needs; We partner with top insurance companies to offer the best insurance covers;

Insurance Financing Loan is now Operational.

- Member to liaise directly with Wanamataifa office for his/her vehicle valuation (free valuation)
- Obtain a premium quote from Shirika Insurance agency based on vehicle value.
- Minimum premium amount offered is KShs. 25,000 and maximum KShs 300,000
- Members given options to choose insurance provider based on quotation.

# OTHER INSURANCE PRODUCTS OFFERED BY SHIRIKA INSURANCE AGENCY



**Domestic Insurance Covers Education Insurance Cover Medical Insurance Travel Ins