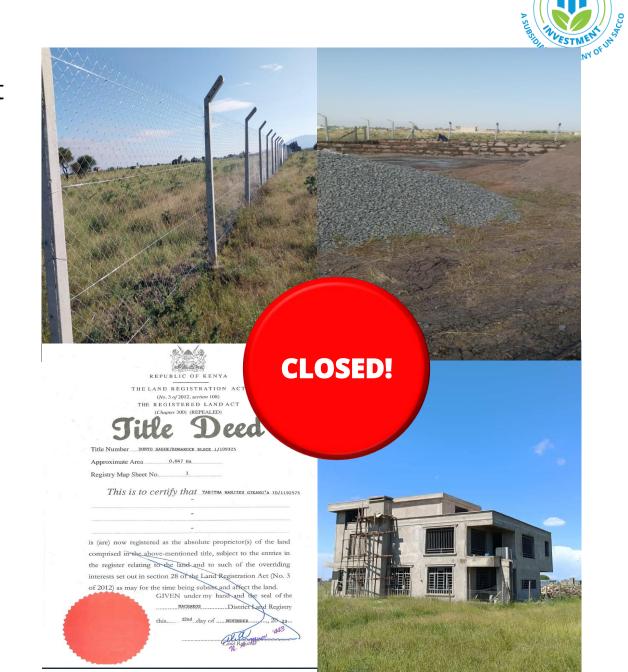

## THE KANTAFU PROJECT

- The land is fenced & controlled development
- Borehole drilling underway
- Members have started constructing their residential houses.
- Ready Titles Transfers being done to individual members
  - 89 titles already processed
  - 41 underway