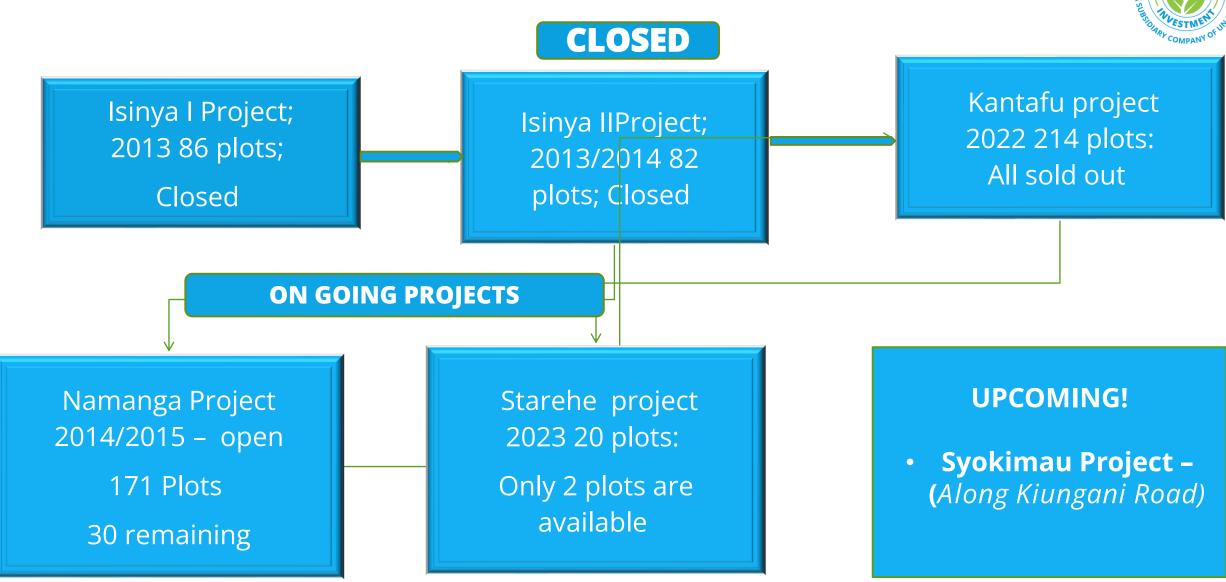

# CURRENT WANAMATAIFA PROJECTS, PRODUCTS AND PARTNERSHIP

01

#### **Land Projects**

- > Starehe 2
- Namanga 33plots remain
- Kantafu closed
- Isinya I & II closed

#### **Up coming**

- Syokimau Project

02

## STAREHE PROJECT

## THE KANTAFU PROJECT

- The land is fenced & controlled development
- Borehole drilling underway
- Members have started constructing their residential houses.
- Ready Titles Transfers being done to individual members
  - 89 titles already processed
  - 41 underway

#### **NAMANGA PROJECT DETAILS**

## **SYOKIMAU PROJECT**