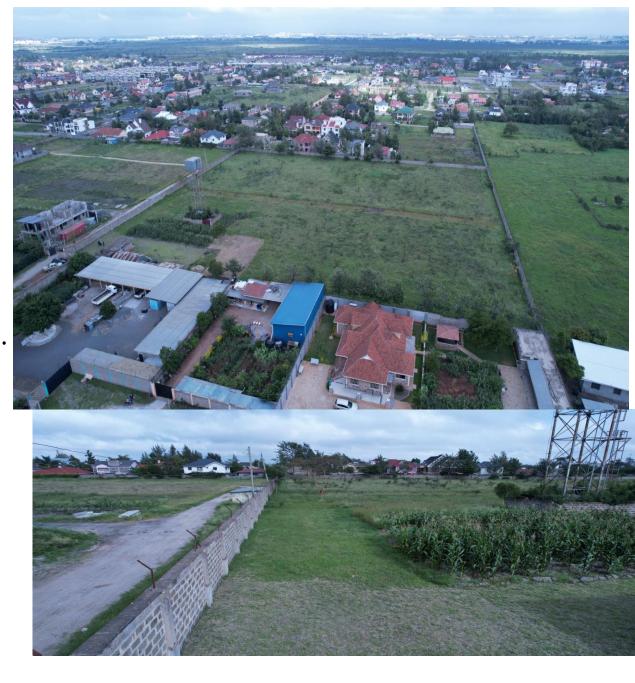

## **SYOKIMAU PROJECT**

#### **KEY FEATURES**

- 2 km from Mombasa Rd and Express Way
- 27 km from UN complex Approx. 45minutes drive to UN Complex
- Leasehold titles Noncitizens can own the plot.
- Road earmarked for tarmacking.
- About 5km from SGR and proximity to JKIA
- ► The land has a perimeter fence and borehole
- Already settled area
- Church and Mosque nearby